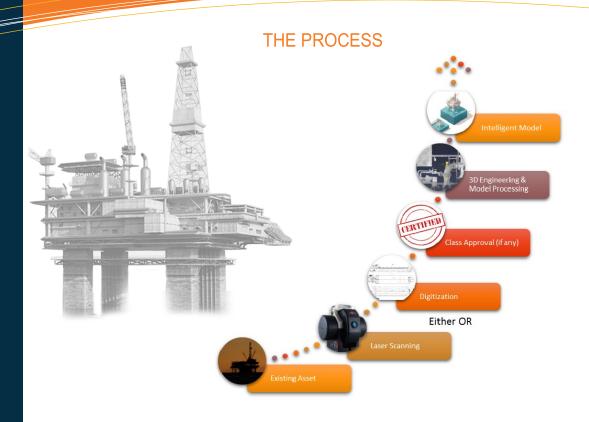

### IN FOCUS — OFFSHORE ASSET REFURBISHMENT & MODIFICATION

Asset refurbishment for mid life renewal or modification, or life extension projects is achieved via site supervision using latest techniques covering laser scanning, life extension surveys, structural & machinery assessment.